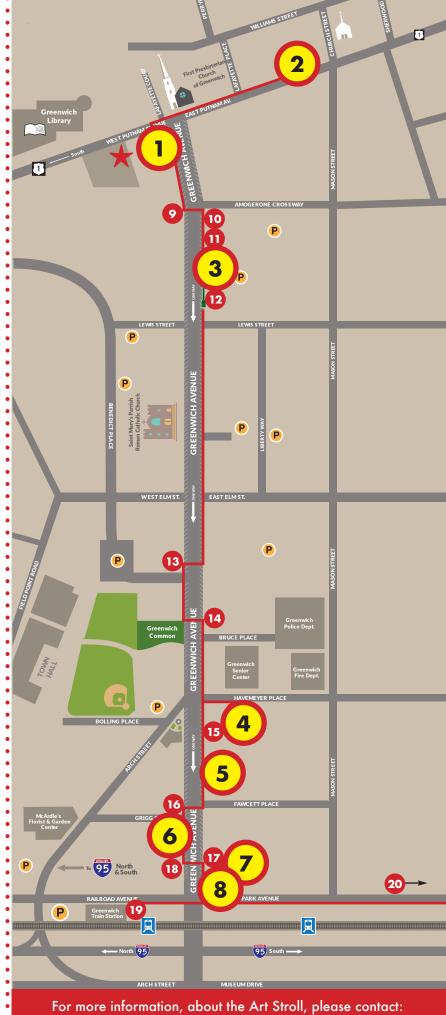

## **PARTICIPATING ART GALLERIES**

- Gilles Clement Gallery
  45 East Putnam Avenue
- Gallerie 888 89 Greenwich Avenue
- Weber Fine Art
  12 Havemeyer Place
- 5 VW Contemporary 353 Greenwich Avenue
- 6 Samuel Owen Gallery 382 Greenwich Avenue
- Cavalier Ebanks Galleries
  405 Greenwich Avenue
- 8 C.Parker Gallery 409 Greenwich Avenue

## PARTICIPATING STORES AND RESTAURANTS

- The Ginger Man 64 Greenwich Avenue
- 10 She La La 73 Greenwich Avenue
- Marcus 85 Greenwich Avenue
- Greenwich Barre Studio
  109 Greenwich Avenue
- Madewell
  256 Greenwich Avneue
- Peserico Italy
  279 Greenwich Avenue

- Bistro Versailles
  339 Greenwich Avenue
- Meli-Melo 362 Greenwich Avenue
- Le Pain Quotidien 382 Greenwich Avenue
- 18 South Bay Restaurant 403 Greenwich Avenue
- Signature Cycles
  14 Railroad Avenue
- 20 Cap, Cork & Cellar 102 Bruce Park Avenue